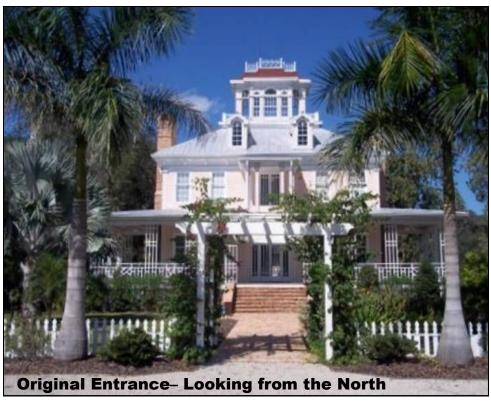

# UNIVERSAL DESIGN MODEL HOME 5311 Proctor Road—at Proctor and Honore, Sarasota, FL

This is a landmark building with hardwood and tiled floors, several fireplaces and wainscoted walls. There are large common rooms, a kitchen and a sunroom on the 1st floor. The 2nd Floor includes 3 bedroom/ offices with a very large Master Bedroom and Bath. There is also a finished open 3rd Floor

#### **UNIVERSAL DESIGN MODEL HOME**

5311 Proctor Road—at Proctor and Honore, Sarasota, FL

Existing Condition House Photos—Front from North and North-East

www. EasyUniversalDesign.com