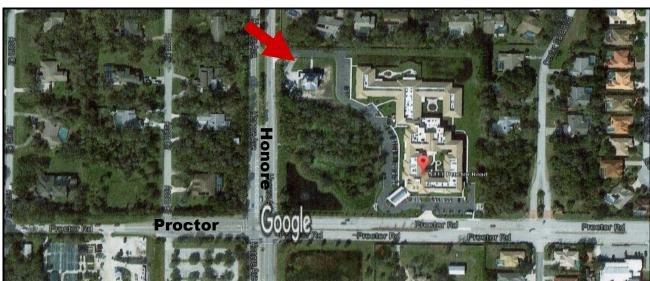

# UNIVERSAL DESIGN MODEL HOME 5311 Proctor Road—at Proctor and Honore, Sarasota, FL

This is a landmark building with hardwood and tiled floors, several fireplaces and wainscoted walls. There are large common rooms, a kitchen and a sunroom on the 1st floor. The 2nd Floor includes 3 bedroom/ offices with a very large Master Bedroom and Bath. There is also a finished open 3rd Floor