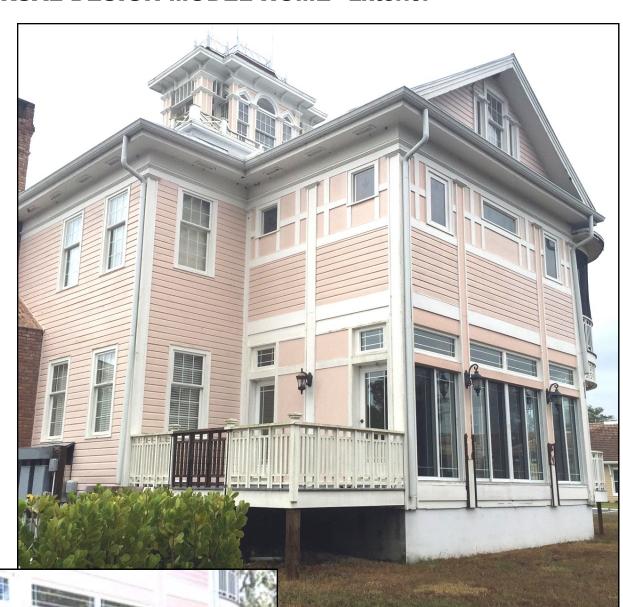

### **UNIVERSAL DESIGN MODEL HOME- Exterior**

- Looking from the SOUTH-WEST
- Original South Porch

www. EasyUniversalDesign.com

# UNIVERSAL DESIGN MODEL HOME 5311 Proctor Road—at Proctor and Honore, Sarasota, FL

This is a landmark building with hardwood and tiled floors, several fireplaces and wainscoted walls. There are large common rooms, a kitchen and a sunroom on the 1st floor. The 2nd Floor includes 3 bedroom/ offices with a very large Master Bedroom and Bath. There is also a finished open 3rd Floor