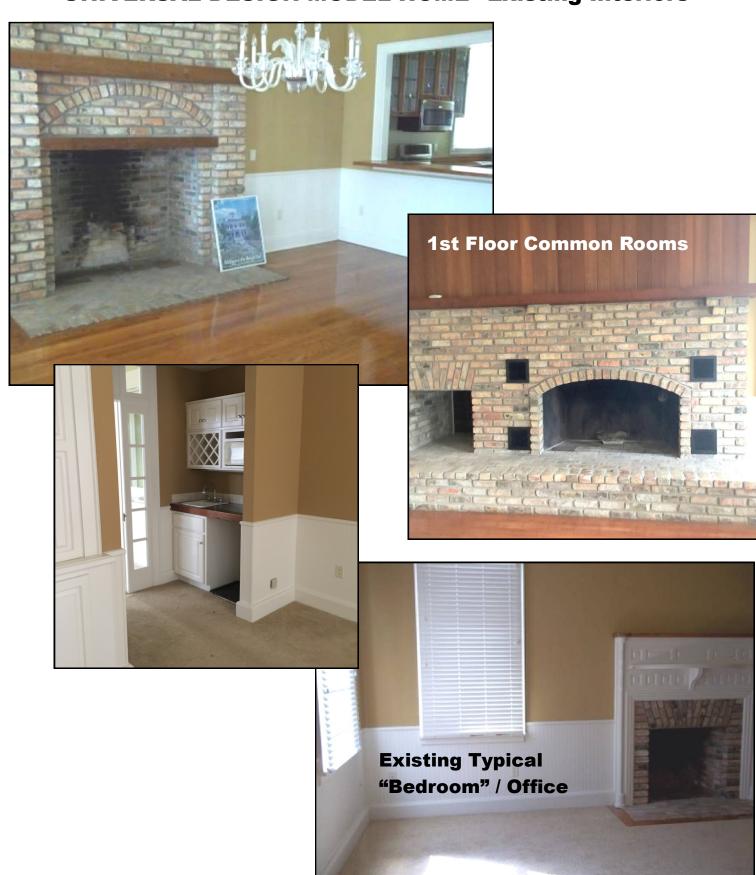

## **UNIVERSAL DESIGN MODEL HOME- Existing Interiors**

www. EasyUniversalDesign.com

# UNIVERSAL DESIGN MODEL HOME 5311 Proctor Road—at Proctor and Honore, Sarasota, FL

This is a landmark building with hardwood and tiled floors, several fireplaces and wainscoted walls. There are large common rooms, a kitchen and a sunroom on the 1st floor. The 2nd Floor includes 3 bedroom/ offices with a very large Master Bedroom and Bath. There is also a finished open 3rd Floor