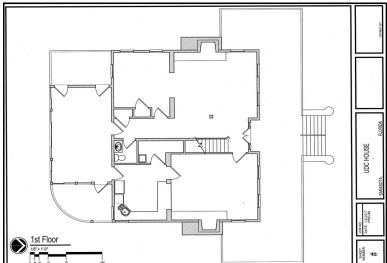

# UNIVERSAL DESIGN MODEL HOME 5311 Proctor Road—at Proctor and Honore, Sarasota, FL

This is a landmark building with hardwood and tiled floors, several fireplaces and wainscoted walls. There are large common rooms, a kitchen and a sunroom on the 1st floor. The 2nd Floor includes 3 bedroom/ offices with a very large Master Bedroom and Bath. There is also a finished open 3rd Floor