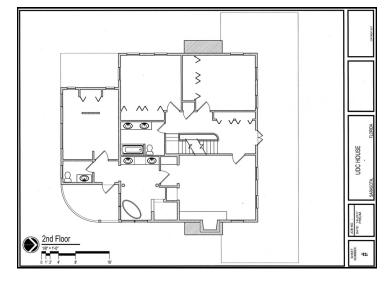

# UNIVERSAL DESIGN MODEL HOME 5311 Proctor Road—at Proctor and Honore, Sarasota, FL

This is a landmark building with hardwood and tiled floors, several fireplaces and wainscoted walls. There are large common rooms, a kitchen and a sunroom on the 1st floor. The 2nd Floor includes 3 bedroom/ offices with a very large Master Bedroom and Bath. There is also a finished open 3rd Floor