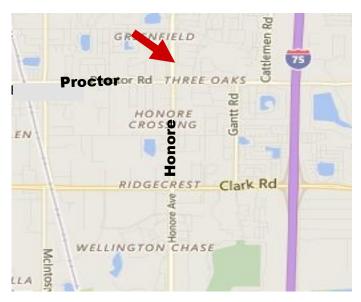

# UNIVERSAL DESIGN MODEL HOME 5311 Proctor Road—at Proctor and Honore, Sarasota, FL

This is a landmark building with hardwood and tiled floors, several fireplaces and wainscoted walls. There are large common rooms, a kitchen and a sunroom on the 1st floor. The 2nd Floor includes 3 bedroom/ offices with a very large Master Bedroom and Bath. There is also a finished open 3rd Floor